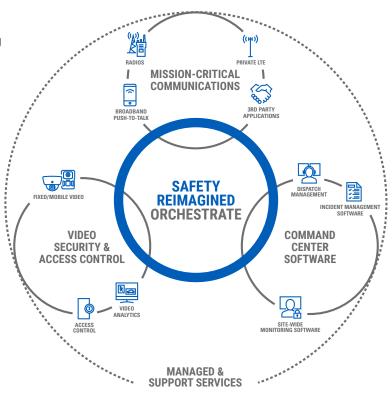

#### **POWERFUL ALONE, GAME CHANGING TOGETHER**

Motorola Solutions has reimagined how safety is delivered by developing the first and only solution that unifies voice, video, data and analytics in a single platform. With one integrated technology ecosystem supported by a single, trusted solution provider, your organization can achieve the foundation of safety that everything else is built on while also reducing costs, stress and risk. Safety Reimagined is a unified solution that enables individuals, businesses and communities to work together in more powerful ways.

The same technology that keeps your team and facility safe also makes you better at everything you do. Safety Reimagined integrates the fundamental technologies to keep your facility connected and operations efficient — providing the assurance of safety you need to deliver on your missions and objectives.

### EXPAND CAPABILITIES. MAXIMIZE INVESTMENTS.

Because the ecosystem is modular and customizable, you can choose the solutions that best suit your needs and add to it when the time is right for your organization — while maximizing the value of your existing investments. With Safety Reimagined, you can manage your security operations from a single platform, use artificial intelligence to automate appropriate workflows and empower your team to make better, more informed decisions.