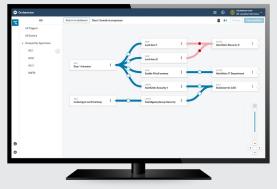

## FOCUS ON WHAT MATTERS MOST. AUTOMATE THE REST.

Your organization's time is precious and managing the communications, video and software that comprise your security technology ecosystem can be a time-consuming, challenging task. With Orchestrate, you can automate your workflows, manage operations, configure your technology and control your security ecosystem. For example, your team can utilize Orchestrate to create "if-this-then-that" workflows that automatically send notifications from situational awareness tools instantly to appropriate staff, directly on their communication devices. Orchestrate combines artificial intelligence with digital business logic to help organizations like yours configure how you detect, analyze, communicate and respond to events.

Orchestrate

Orchestrate enables us to receive alerts immediately from our access control system that are directly sent to our portable radios so security staff can immediately respond to an alert. This is critical in our security-sensitive locations... It enables us to put electronic security in locations that would require uniform security guards in the past."